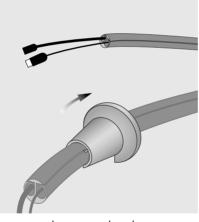

להתקנה מסודרת של הכבלים, מומלץ להעביר אותם דרך כיסוי המגן של הכבלים המצורף לסבוופר.

כיסוי המגן של הכבל: השתמשו בכלי המצורף כדי לאטום את כיסוי המגן של הכבל לאחר שהכנסתם לתוכו הן את חוט החשמל והן את הכבל Power Link.

ייתכן שיהיה לכם נוח יותר "להשחיל" את הכבלים אל כיסוי המגן שלהם המצורף לפני שתחברו אותם, כפי שמוצג בעמוד הקודם.