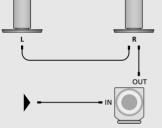

מערכת סטריאו:

- IN הברו את קצהו האחד של הכבל לשקע המסומן IN שעל גבי ה-BeoLab 2, ואת הקצה השני לאחד משקעי הרמקולים שעל גבי המערכת מתוצרת Bang & Olufsen.
  - חברו את מערכת הרמקולים השמאלית והימנית
    לשקעים המסומנים OUT שעל גבי המערכת
    BeoLab 2