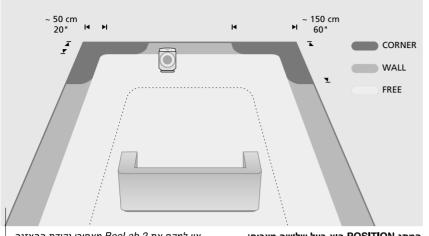

#### כיוון מצב המתג POSITION

השתמשו במתג POSITION כדי לוודא שתגובת הבסים מתאימה למיקומו של BeoLab 2, וממילא גם לסביבה שלו.

בחירת מצב המתג תיעשה בהתאם למרחק שבין BeoLab 2 לקירות ולפינות של החדר.

המתג POSITION הוא בעל שלושה מצבים: CORNER: השתמשו במצב זה אם BeoLab 2 ממוקם בפינה – האזורים באיור הצבועים באפור כהה.

אין למקם את BeoLab 2 מאחורי נקודת ההאזנה שלכם. מומלץ שלא למקם אף לא אחד מהרמקולים בתוך האזור המתוחם באיור בקו מקווקו.

- WALL: השתמשו במצב זה אם המרחק בין 2 BeoLab לבין קיר מסוים קטן מכ-50 ס"מ ואם המרחק בינו לבין פינה מסוימת הוא לפחות 150 ס"מ – האזורים באיור לאורך הקירות הצבועים באפור.
  - FREE: השתמשו במצב זה אם המרחק בין BeoLab 2 לבין הקיר גדול מ-50 ס"מ – האזורים באיור הצבועים באפור בהיר.