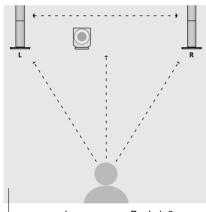

#### הנחיות מיקום

קל ונוח למקם את BeoLab 2. מאחר שהוא קטן יחסית, ניתן לשלבו ברוב המקומות בבית, ולהציבו כמעט בכל מקום בחדר.

עם זאת, לקבלת הצליל הטבעי ביותר, יש להציב את BeoLab 2 על הרצפה, בחלקו הקדמי של החדר, כאשר יחידת הרמקולים הקדמית פונה אל נקודת ההאזנה.

,BeoLab 2-אם הנכם מחברים BeoLab Penta ל-BeoLab 2 מומלץ לכוון לאמצע את המתג INPUT LEVEL שעל BeoLab Penta גבי

רצוי ש-BeoLab 2 ומערכת הרמקולים הקדמית – כלומר, בצד שמאל, (באמצע) ובצד ימין – ימוקמו פחות או יותר באותו מרחק מנקודת ההאזנה העדיפה עליכם. אם ניתן יש לבחור את המיקום בין שני הרמקולים הקדמיים.