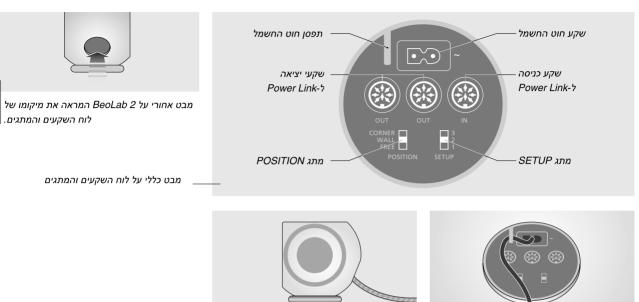

מבט תחתי על 2 BeoLab המציג את תווית הזיהוי של המוצר (A). אם ברצונכם לכוונן את רגלית הגומי השחורה, הפכו את 2 BeoLab על פניו והשתמשו בשני בורגי הכוונון (B).

מסיבות בטיחותיות **הנכם חייבים** להדק את חוט החשמל מאחורי תפסן חוט החשמל.

כיסוי המגן של הכבל: השתמשו בכלי המצורף כדי לאטום את כיסוי המגן של הכבל לאחר שהכנסתם לתוכו הן את חוט החשמל והן את הכבל Power Link.

## חיבור מערכת הרמקולים

ניתן לגשת ללוח השקעים של BeoLab 2 דרך המגרעת שבחלק האחורי של הסבוופר.

לאיתור השקעים השתמשו כמקור סימוכין באיור המבט הכללי שבעמוד הקודם ובתמונה המודפסת על לוח השקעים.

לקבלת מידע מסוים על הרמקולים האחרים ועל היחידות האחרות הקיימות במערכת Bang & Olufsen, עיינו במדריכי ההפעלה המצורפים למערכות אלה.

#### חיבור לחשמל

חברו את חוט החשמל המצורף לשקע המסומן ~.

חיבור הרמקולים כך שהאותות יעברו מרמקול אחד לשני: כדי למנוע מצב שבו יעברו כבלים משני הרמקולים הקדמיים ל-BeoLab 2, ייתכן שתבחרו לחבר את הרמקולים, כך שהאותות יעברו מרמקול אחד לשני. 6

#### SETUP כיוון מצב המתג

השתמשו במתג SETUP כדי להתאים את הצליל המופק מ-BeoLab לרמות הרגישות של רמקולי BeoLab השונים.

המתג הוא בעל שלושה מצבים (1, 2 ו-3), ומצב מסוים נבחר בהתאם למערכת הרמקולים. הטבלה שמשמאל מראה לאיזה מצב יש לכוון את המתג בדגמים השונים של רמקולי BeoLab.

#### כיוון מצב המתג POSITION

השתמשו במתג POSITION כדי לוודא שתגובת הבסים מתאימה למיקומו של BeoLab 2, וממילא גם לסביבה שלו.

בחירת מצב המתג תיעשה בהתאם למרחק שבין BeoLab 2 לקירות ולפינות של החדר.

המתג POSITION הוא בעל שלושה מצבים: CORNER: השתמשו במצב זה אם BeoLab 2 ממוקם בפינה – האזורים באיור הצבועים באפור כהה.