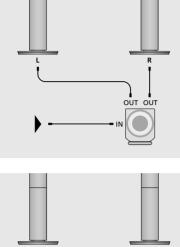

#### דוגמאות למערכות

- :Dolby Digital מערכת
- > חברו את קצהו האחד של הכבל לשקע המסומן IN שעל גבי ה-BeoLab 2, ואת הקצה השני לשקע המסומן SUBWOOFER שעל גבי המערכת מתוצרת Bang & Olufsen.
  - חברו את מערכת הרמקולים הקדמית לשקעים
    המסומנים FRONT שעל גבי המערכת מתוצרת
    Bang & Olufsen
  - חברו את מערכת הרמקולים האחורית לשקעים המסומנים REAR שעל גבי המערכת מתוצרת Bang & Olufsen.

מערכת Dolby Pro Logic:

- IN חברו את קצהו האחד של הכבל לשקע המסומן IN שעל גבי ה-BeoLab , ואת הקצה השני לאחד השקעים המסומנים FRONT שעל גבי המערכת מתוצרת Bang & Olufsen.
  - חברו את מערכת הרמקולים הקדמית לשקעים
    המסומנים OUT שעל גבי ה-BeoLab 2.
  - חברו את מערכת הרמקולים האחורית לשקעים
    המסומנים REAR שעל גבי המערכת מתוצרת
    Bang & Olufsen