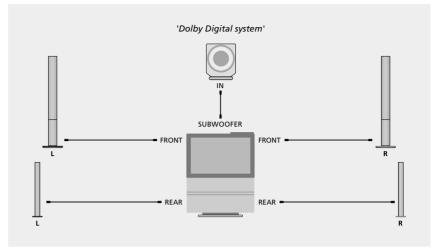

מערכת Dolby Digital: למערכת זו יש שקע SUBWOOFER ייעודי, וכל הרמקולים מחוברים ישירות למערכת מתוצרת SUBWOOFER מחוברים מערכת 2016 למערכת זו אין שקע סבוופר ייעודי. מערכת הרמקולים הקדמית מחוברת ל-BeoLab 2, וה-BeoLab מחובר למערכת מתוצרת המחוברת ישירות למערכת האחורית מחוברת ישירות למערכת מערכת סטריאו: הרמקול השמאלי והרמקול הימני מחוברים ל-BeoLab 2, וה-BeoLab מחובר מחוברים ל-BeoLab 2, וה-BeoLab מחובר מתוברים ל-BeoLab 2, וה-BeoLab 2

#### דוגמאות למערכות

- :Dolby Digital מערכת
- > חברו את קצהו האחד של הכבל לשקע המסומן IN שעל גבי ה-BeoLab 2, ואת הקצה השני לשקע המסומן SUBWOOFER שעל גבי המערכת מתוצרת Bang & Olufsen.
  - חברו את מערכת הרמקולים הקדמית לשקעים
    המסומנים FRONT שעל גבי המערכת מתוצרת
    Bang & Olufsen
  - חברו את מערכת הרמקולים האחורית לשקעים המסומנים REAR שעל גבי המערכת מתוצרת Bang & Olufsen.