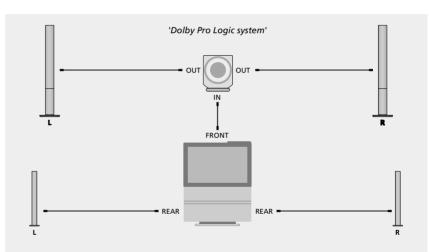

מערכת Dolby Digital: למערכת זו יש שקע SUBWOOFER ייעודי, וכל הרמקולים מחוברים ישירות למערכת מתוצרת SUBWOOFER מחוברים מערכת 2016 למערכת זו אין שקע סבוופר ייעודי. מערכת הרמקולים הקדמית מחוברת ל-BeoLab 2, וה-BeoLab מחובר למערכת מתוצרת המחוברת ישירות למערכת האחורית מחוברת ישירות למערכת מערכת סטריאו: הרמקול השמאלי והרמקול הימני מחוברים ל-BeoLab 2, וה-BeoLab מחובר מחוברים ל-BeoLab 2, וה-BeoLab מחובר מתוברים ל-BeoLab 2, וה-BeoLab 2

מערכת Dolby Pro Logic:

- IN חברו את קצהו האחד של הכבל לשקע המסומן IN שעל גבי ה-BeoLab , ואת הקצה השני לאחד השקעים המסומנים FRONT שעל גבי המערכת מתוצרת Bang & Olufsen.
  - חברו את מערכת הרמקולים הקדמית לשקעים
    המסומנים OUT שעל גבי ה-BeoLab 2.
  - חברו את מערכת הרמקולים האחורית לשקעים
    המסומנים REAR שעל גבי המערכת מתוצרת
    Bang & Olufsen