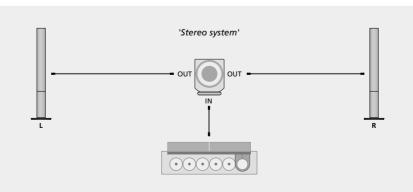

מערכת Dolby Digital: למערכת זו יש שקע SUBWOOFER ייעודי, וכל הרמקולים מחוברים ישירות למערכת מתוצרת SUBWOOFER מחוברים מערכת 2016 למערכת זו אין שקע סבוופר ייעודי. מערכת הרמקולים הקדמית מחוברת ל-BeoLab 2, וה-BeoLab מחובר למערכת מתוצרת המחוברת ישירות למערכת האחורית מחוברת ישירות למערכת מערכת סטריאו: הרמקול השמאלי והרמקול הימני מחוברים ל-BeoLab 2, וה-BeoLab מחובר מחוברים ל-BeoLab 2, וה-BeoLab מחובר מתוברים ל-BeoLab 2, וה-BeoLab 2

מערכת סטריאו:

- IN הברו את קצהו האחד של הכבל לשקע המסומן IN שעל גבי ה-BeoLab 2, ואת הקצה השני לאחד משקעי הרמקולים שעל גבי המערכת מתוצרת Bang & Olufsen.
  - חברו את מערכת הרמקולים השמאלית והימנית
    לשקעים המסומנים OUT שעל גבי המערכת
    BeoLab 2