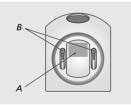

מבט תחתי על 2 BeoLab המציג את תווית הזיהוי של המוצר (A). אם ברצונכם לכוונן את רגלית הגומי השחורה, הפכו את 2 BeoLab על פניו והשתמשו בשני בורגי הכוונון (B).

מסיבות בטיחותיות **הנכם חייבים** להדק את חוט החשמל מאחורי תפסן חוט החשמל.